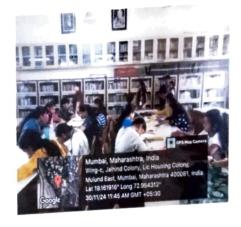

## **Geo-tagged Photos & Poster**

Dr. Bhavini Dand Committee Convenor

Mrs Rajashree Prabhu IQAC Coordinator

**Dr. Barkha Shamnani** In-Charge Principal