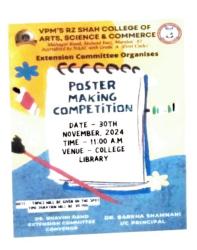

#### Report of POSTER MAKING - COMPETITION

| Name of the Department/s / Committee/s | DEPART                                                                                                                                                                                                                                                                                                                                                                            | MENT OF LIFELONO                                   | LEARNING &           |  |  |
|----------------------------------------|-----------------------------------------------------------------------------------------------------------------------------------------------------------------------------------------------------------------------------------------------------------------------------------------------------------------------------------------------------------------------------------|----------------------------------------------------|----------------------|--|--|
| parameters                             |                                                                                                                                                                                                                                                                                                                                                                                   | DEPARTMENT OF LIFELONG LEARNING &                  |                      |  |  |
| Name of the Convenors                  | EXTENSION ( DLLE - COMMITTEE ) DR. BHAVINI DAND                                                                                                                                                                                                                                                                                                                                   |                                                    |                      |  |  |
| Title of the Event / Programme         |                                                                                                                                                                                                                                                                                                                                                                                   |                                                    | ION                  |  |  |
| Date / Period of France / D            |                                                                                                                                                                                                                                                                                                                                                                                   | POSTER MAKING - COMPETITION                        |                      |  |  |
| Date / Period of Event / Programme     | 30th Novem                                                                                                                                                                                                                                                                                                                                                                        |                                                    |                      |  |  |
| Venue of the Event / Programme         | COLLEGE LIBRARY                                                                                                                                                                                                                                                                                                                                                                   |                                                    |                      |  |  |
| In collaboration with (if applicable)  | -                                                                                                                                                                                                                                                                                                                                                                                 |                                                    |                      |  |  |
| The objective of the Event / Programme | The objective of poster making competition is to                                                                                                                                                                                                                                                                                                                                  |                                                    |                      |  |  |
|                                        |                                                                                                                                                                                                                                                                                                                                                                                   | encourage creativity and artistic expression while |                      |  |  |
|                                        |                                                                                                                                                                                                                                                                                                                                                                                   | meaningful message.                                |                      |  |  |
| Number of Student Participants         | Male: 02                                                                                                                                                                                                                                                                                                                                                                          | Female: 14                                         | Total: 16            |  |  |
| Number of Teacher Participants         | Male: 00                                                                                                                                                                                                                                                                                                                                                                          | Female: 00                                         | Total: 00            |  |  |
| Other Participants                     | Male: 00                                                                                                                                                                                                                                                                                                                                                                          | Female: 00                                         | Total: 00            |  |  |
| Total                                  | Male:02                                                                                                                                                                                                                                                                                                                                                                           | Female: 14                                         | Total: 16            |  |  |
| Name of the Expert/Judges / Invitee /  | Dr. Bhavini Dand & Ms. Krutika Solanki                                                                                                                                                                                                                                                                                                                                            |                                                    |                      |  |  |
| Lecturer (With Designation, Contact,   |                                                                                                                                                                                                                                                                                                                                                                                   |                                                    |                      |  |  |
| Address & Email)                       |                                                                                                                                                                                                                                                                                                                                                                                   |                                                    |                      |  |  |
| Description of the Event               | The poster making competition was held on 30th                                                                                                                                                                                                                                                                                                                                    |                                                    |                      |  |  |
|                                        | November, 2024 for students. The event provided an excellent platform to showcase their creativity and artistic                                                                                                                                                                                                                                                                   |                                                    |                      |  |  |
|                                        |                                                                                                                                                                                                                                                                                                                                                                                   |                                                    |                      |  |  |
|                                        | skills. Participants were invited to design a poster around different themes, using various medium such as paints, markers, crayons, pencil colour etc.  The competition aimed to encourage the students to showcase their ideas visually while raising awareness on important social, cultural and environmental issues. It allowed them to communicate messages in a compelling |                                                    |                      |  |  |
|                                        |                                                                                                                                                                                                                                                                                                                                                                                   |                                                    |                      |  |  |
|                                        |                                                                                                                                                                                                                                                                                                                                                                                   |                                                    |                      |  |  |
|                                        |                                                                                                                                                                                                                                                                                                                                                                                   |                                                    |                      |  |  |
|                                        |                                                                                                                                                                                                                                                                                                                                                                                   |                                                    |                      |  |  |
|                                        |                                                                                                                                                                                                                                                                                                                                                                                   |                                                    |                      |  |  |
|                                        |                                                                                                                                                                                                                                                                                                                                                                                   |                                                    |                      |  |  |
|                                        | and creative manner, reflecting their understanding of the                                                                                                                                                                                                                                                                                                                        |                                                    |                      |  |  |
|                                        | themes. The Event enthusiastic participation from students,                                                                                                                                                                                                                                                                                                                       |                                                    |                      |  |  |
|                                        |                                                                                                                                                                                                                                                                                                                                                                                   |                                                    |                      |  |  |
|                                        | who not or                                                                                                                                                                                                                                                                                                                                                                        | nly displayed their artis                          | tic talents but also |  |  |

#### YEAR 2024-25

| <b>Event Name:</b> | Poster Competition | Organised by | Extention Committee |
|--------------------|--------------------|--------------|---------------------|
| Event Name;        | Poster Competition | Organiseu by | Extention committee |

| Date: 30th Brownber 2024 Time: 11.00 am Venue: Library |                                                           |                  |                 |  |
|--------------------------------------------------------|-----------------------------------------------------------|------------------|-----------------|--|
| Sr. No.                                                | Name of the Students                                      | Class            | Signature       |  |
|                                                        | Shivangi yadau                                            | fybms            | Sprangi         |  |
| 2                                                      | Ayyan Bhati.                                              | fybms            | Bhat            |  |
| 3                                                      | Aksana Rulikeli                                           | FYRMS            | Aksana.         |  |
| 4                                                      | Vedika Rathod                                             | FYBAF            | Vedika          |  |
| 5                                                      | Thanavi pillai                                            | FYBAF            | Thanevir        |  |
| 6                                                      | Sangeeta kindigen                                         | FYBMS            | 8               |  |
| 7                                                      | Tani Hishad                                               | f4BMS            | TANVI           |  |
| 8                                                      | Sana Kuladia                                              | FYBMS            | Sana.           |  |
| 9                                                      | Vidhi Bhanushali                                          | FYBM5            | John.           |  |
| 10                                                     | Bhavana Gufta                                             | FY BMS           | Bhavena.        |  |
| 11                                                     | Atanksha Anil Yelomkay                                    | FYBBS            | Akanksha        |  |
| 12                                                     | Pooja. Dhananjaya shetty                                  | FYBBI<br>EYB.Com | Poshetty        |  |
| 15.                                                    | Syan logary                                               |                  | 200             |  |
| 14                                                     | Palak H Thakkar                                           | FYBBI            | Palak<br>Bunhi- |  |
| 15.                                                    | Khush A. Jadharu                                          | (FY13MS          | RICAL           |  |
| 16                                                     | Ritish . R. Vaity (student manager)                       | TYBBI            | -               |  |
| 17.                                                    | Prerana Pillai                                            | TYBBI            | Pistori         |  |
| 18.                                                    | Trsha Gosar (Student<br>Shaqun Gupta (Student<br>Manager) | 1466]            | 5, J. Glos Arz. |  |
| 19                                                     |                                                           |                  | Shagem Capte    |  |
| 20                                                     | Gour Pawar (core-Member)                                  | SABBI            | Balwan          |  |
|                                                        |                                                           |                  |                 |  |
|                                                        | F OF AR                                                   |                  |                 |  |
|                                                        | T MULITY                                                  | (E).             |                 |  |
|                                                        | A MONTH                                                   | 1-81-10          |                 |  |
|                                                        | LE CREAT                                                  | 33               |                 |  |
|                                                        |                                                           |                  |                 |  |
|                                                        |                                                           |                  |                 |  |